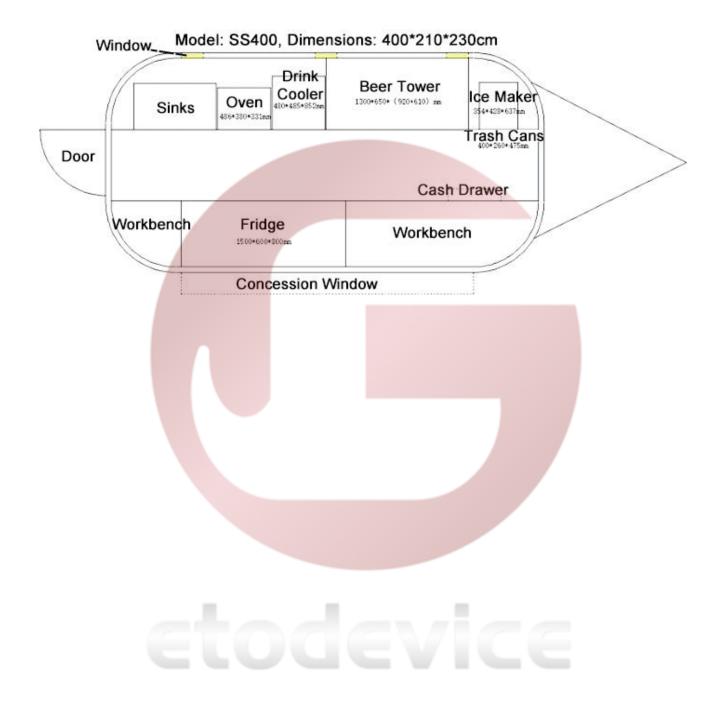

#### Specification

| Model:             | SS400                                                                                                                                                                                                                                                                                                        |
|--------------------|--------------------------------------------------------------------------------------------------------------------------------------------------------------------------------------------------------------------------------------------------------------------------------------------------------------|
| Dimensions:        | 400*210*230cm                                                                                                                                                                                                                                                                                                |
| Full Dimensions:   | 550*210*230cm                                                                                                                                                                                                                                                                                                |
| Net Weight:        | 1,100Kg                                                                                                                                                                                                                                                                                                      |
| Gross Weight:      | 1,500Kg                                                                                                                                                                                                                                                                                                      |
| Tyre Size:         | 185R14C                                                                                                                                                                                                                                                                                                      |
| Max. Load Weight:  | 800Kg                                                                                                                                                                                                                                                                                                        |
| Window:            | Sliding concession windows, with gas struts                                                                                                                                                                                                                                                                  |
| Electrical:        | 220V/50HZ                                                                                                                                                                                                                                                                                                    |
| Material:          | Exterior wall: Mirror stainless steel<br>Insulation: 40mm Black cotton<br>Interior wall: ACM<br>Workbench: 201 stainless steel<br>Floor: Non-slip aluminium checkered floor                                                                                                                                  |
| Trailer Accessory: | 88cm safety chain<br>Trailer hitch ball<br>Trailer coupler<br>Trailer stabilizers<br>Heavy-duty trailer jack with wheel<br>Flip down stainless steel serving shelf<br>Door stop<br>7 pin trailer connector<br>Brake system<br>Air conditioner<br>Stainless steel generator cage<br>Generator<br>Brake system |
| Electrical System: | Electrical panel board<br>Circuit breaker<br>Power sockets<br>Generator receptacles with cover                                                                                                                                                                                                               |
| Lighting:          | Interior LED light bars<br>Side lights<br>Trailer tail lights & red reflectors<br>License lights<br>LEO LOGO sign                                                                                                                                                                                            |

| Water Sink Kits:     | 2 compartment water sink<br>Commercial faucet for cold & hot water<br>Floor drain                                                                                                                                                        |
|----------------------|------------------------------------------------------------------------------------------------------------------------------------------------------------------------------------------------------------------------------------------|
| Water Supply System: | 24V water pump<br>25L clean water tank<br>25L waste water tank                                                                                                                                                                           |
| Kitchen Equipment:   | Front stainless steel workbench with cabinets, Width: 60cm<br>Rear stainless steel workbench, Width: 65cm<br>Under-bench fridge<br>Cash drawer<br>Pizza oven<br>98L drink cooler<br>Ice maker<br>4 tap beer tower<br>Pull-out trash cans |
| Warranty:            | 1 year warranty for free                                                                                                                                                                                                                 |
|                      |                                                                                                                                                                                                                                          |

#### Layout