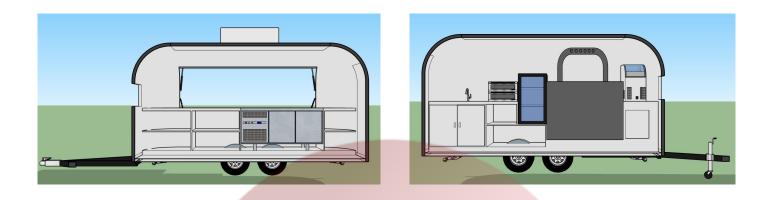

#### Details

- Front -

- Side -

- Door -

- Towing -

- Towing -

- Inside -
- Kitchen Equipment -

- Bar Equipment -