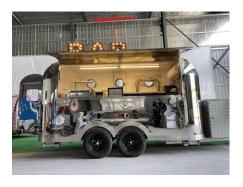

#### Specification

| Model:             | SS400                                                                                                                                                                                                                                                                                                        |
|--------------------|--------------------------------------------------------------------------------------------------------------------------------------------------------------------------------------------------------------------------------------------------------------------------------------------------------------|
| Dimensions:        | 400*210*230cm                                                                                                                                                                                                                                                                                                |
| Full Dimensions:   | 550*210*230cm                                                                                                                                                                                                                                                                                                |
| Net Weight:        | 1,100Kg                                                                                                                                                                                                                                                                                                      |
| Gross Weight:      | 1,500Kg                                                                                                                                                                                                                                                                                                      |
| Tyre Size:         | 185R14C                                                                                                                                                                                                                                                                                                      |
| Max. Load Weight:  | 800Kg                                                                                                                                                                                                                                                                                                        |
| Window:            | Sliding concession windows, with gas struts                                                                                                                                                                                                                                                                  |
| Electrical:        | 220V/50HZ                                                                                                                                                                                                                                                                                                    |
| Material:          | Exterior wall: Mirror stainless steel<br>Insulation: 40mm Black cotton<br>Interior wall: ACM<br>Workbench: 201 stainless steel<br>Floor: Non-slip aluminium checkered floor                                                                                                                                  |
| Trailer Accessory: | 88cm safety chain<br>Trailer hitch ball<br>Trailer coupler<br>Trailer stabilizers<br>Heavy-duty trailer jack with wheel<br>Flip down stainless steel serving shelf<br>Door stop<br>7 pin trailer connector<br>Brake system<br>Air conditioner<br>Stainless steel generator cage<br>Generator<br>Brake system |
| Electrical System: | Electrical panel board<br>Circuit breaker<br>Power sockets<br>Generator receptacles with cover                                                                                                                                                                                                               |
| Lighting:          | Interior LED light bars<br>Side lights<br>Trailer tail lights & red reflectors<br>License lights<br>LEO LOGO sign                                                                                                                                                                                            |

| Water Sink Kits:     | 2 compartment water sink<br>Commercial faucet for cold & hot water<br>Floor drain                                                                                                                                                        |
|----------------------|------------------------------------------------------------------------------------------------------------------------------------------------------------------------------------------------------------------------------------------|
| Water Supply System: | 24V water pump<br>25L clean water tank<br>25L waste water tank                                                                                                                                                                           |
| Kitchen Equipment:   | Front stainless steel workbench with cabinets, Width: 60cm<br>Rear stainless steel workbench, Width: 65cm<br>Under-bench fridge<br>Cash drawer<br>Pizza oven<br>98L drink cooler<br>Ice maker<br>4 tap beer tower<br>Pull-out trash cans |
| Warranty:            | 1 year warranty for free                                                                                                                                                                                                                 |
|                      |                                                                                                                                                                                                                                          |

#### Details

- Front -

- Side -

- Door -

- Towing -

- Towing -

- Inside -
- Kitchen Equipment -

- Bar Equipment -