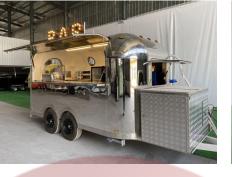

#### Specification

| Model:             | SS400                                                                                                                                                                                                                                                                                                        |
|--------------------|--------------------------------------------------------------------------------------------------------------------------------------------------------------------------------------------------------------------------------------------------------------------------------------------------------------|
| Dimensions:        | 400*210*230cm                                                                                                                                                                                                                                                                                                |
| Full Dimensions:   | 550*210*230cm                                                                                                                                                                                                                                                                                                |
| Net Weight:        | 1,100Kg                                                                                                                                                                                                                                                                                                      |
| Gross Weight:      | 1,500Kg                                                                                                                                                                                                                                                                                                      |
| Tyre Size:         | 185R14C                                                                                                                                                                                                                                                                                                      |
| Max. Load Weight:  | 800Kg                                                                                                                                                                                                                                                                                                        |
| Window:            | Sliding concession windows, with gas struts                                                                                                                                                                                                                                                                  |
| Electrical:        | 220V/50HZ                                                                                                                                                                                                                                                                                                    |
| Material:          | Exterior wall: Mirror stainless steel<br>Insulation: 40mm Black cotton<br>Interior wall: ACM<br>Workbench: 201 stainless steel<br>Floor: Non-slip aluminium checkered floor                                                                                                                                  |
| Trailer Accessory: | 88cm safety chain<br>Trailer hitch ball<br>Trailer coupler<br>Trailer stabilizers<br>Heavy-duty trailer jack with wheel<br>Flip down stainless steel serving shelf<br>Door stop<br>7 pin trailer connector<br>Brake system<br>Air conditioner<br>Stainless steel generator cage<br>Generator<br>Brake system |
| Electrical System: | Electrical panel board<br>Circuit breaker<br>Power sockets<br>Generator receptacles with cover                                                                                                                                                                                                               |
| Lighting:          | Interior LED light bars<br>Side lights<br>Trailer tail lights & red reflectors<br>License lights<br>LEO LOGO sign                                                                                                                                                                                            |

| Water Sink Kits:     | 2 compartment water sink<br>Commercial faucet for cold & hot water<br>Floor drain                                                                                                                                                        |
|----------------------|------------------------------------------------------------------------------------------------------------------------------------------------------------------------------------------------------------------------------------------|
| Water Supply System: | 24V water pump<br>25L clean water tank<br>25L waste water tank                                                                                                                                                                           |
| Kitchen Equipment:   | Front stainless steel workbench with cabinets, Width: 60cm<br>Rear stainless steel workbench, Width: 65cm<br>Under-bench fridge<br>Cash drawer<br>Pizza oven<br>98L drink cooler<br>Ice maker<br>4 tap beer tower<br>Pull-out trash cans |
| Warranty:            | 1 year warranty for free                                                                                                                                                                                                                 |
|                      |                                                                                                                                                                                                                                          |

#### Details

- Front -

- Side -

- Door -

- Towing -

- Towing -

- Inside -
- Kitchen Equipment -

- Bar Equipment -