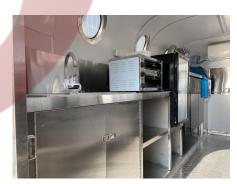

| Water Sink Kits:     | 2 compartment water sink<br>Commercial faucet for cold & hot water<br>Floor drain                                                                                                                                                        |
|----------------------|------------------------------------------------------------------------------------------------------------------------------------------------------------------------------------------------------------------------------------------|
| Water Supply System: | 24V water pump<br>25L clean water tank<br>25L waste water tank                                                                                                                                                                           |
| Kitchen Equipment:   | Front stainless steel workbench with cabinets, Width: 60cm<br>Rear stainless steel workbench, Width: 65cm<br>Under-bench fridge<br>Cash drawer<br>Pizza oven<br>98L drink cooler<br>Ice maker<br>4 tap beer tower<br>Pull-out trash cans |
| Warranty:            | 1 year warranty for free                                                                                                                                                                                                                 |
|                      |                                                                                                                                                                                                                                          |

#### Details

- Front -

- Side -

- Door -

- Towing -

- Towing -

- Inside -
- Kitchen Equipment -

- Bar Equipment -