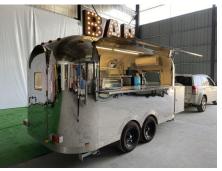

#### Specification

| Model:             | SS400                                                                                                                                                                                                                                                                                                        |
|--------------------|--------------------------------------------------------------------------------------------------------------------------------------------------------------------------------------------------------------------------------------------------------------------------------------------------------------|
| Dimensions:        | 400*210*230cm                                                                                                                                                                                                                                                                                                |
| Full Dimensions:   | 550*210*230cm                                                                                                                                                                                                                                                                                                |
| Net Weight:        | 1,100Kg                                                                                                                                                                                                                                                                                                      |
| Gross Weight:      | 1,500Kg                                                                                                                                                                                                                                                                                                      |
| Tyre Size:         | 185R14C                                                                                                                                                                                                                                                                                                      |
| Max. Load Weight:  | 800Kg                                                                                                                                                                                                                                                                                                        |
| Window:            | Sliding concession windows, with gas struts                                                                                                                                                                                                                                                                  |
| Electrical:        | 220V/50HZ                                                                                                                                                                                                                                                                                                    |
| Material:          | Exterior wall: Mirror stainless steel<br>Insulation: 40mm Black cotton<br>Interior wall: ACM<br>Workbench: 201 stainless steel<br>Floor: Non-slip aluminium checkered floor                                                                                                                                  |
| Trailer Accessory: | 88cm safety chain<br>Trailer hitch ball<br>Trailer coupler<br>Trailer stabilizers<br>Heavy-duty trailer jack with wheel<br>Flip down stainless steel serving shelf<br>Door stop<br>7 pin trailer connector<br>Brake system<br>Air conditioner<br>Stainless steel generator cage<br>Generator<br>Brake system |
| Electrical System: | Electrical panel board<br>Circuit breaker<br>Power sockets<br>Generator receptacles with cover                                                                                                                                                                                                               |
| Lighting:          | Interior LED light bars<br>Side lights<br>Trailer tail lights & red reflectors<br>License lights<br>LEO LOGO sign                                                                                                                                                                                            |

#### Details

- Front -

- Side -

- Door -

- Towing -

- Towing -

- Inside -
- Kitchen Equipment -

- Bar Equipment -