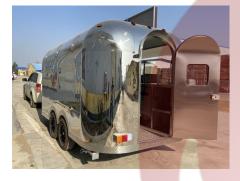

#### Specification

| Model:             | SS400                                                                                                                                                                                                                                                                                                        |
|--------------------|--------------------------------------------------------------------------------------------------------------------------------------------------------------------------------------------------------------------------------------------------------------------------------------------------------------|
| Dimensions:        | 400*210*230cm                                                                                                                                                                                                                                                                                                |
| Full Dimensions:   | 550*210*230cm                                                                                                                                                                                                                                                                                                |
| Net Weight:        | 1,100Kg                                                                                                                                                                                                                                                                                                      |
| Gross Weight:      | 1,500Kg                                                                                                                                                                                                                                                                                                      |
| Tyre Size:         | 185R14C                                                                                                                                                                                                                                                                                                      |
| Max. Load Weight:  | 800Kg                                                                                                                                                                                                                                                                                                        |
| Window:            | Sliding concession windows, with gas struts                                                                                                                                                                                                                                                                  |
| Electrical:        | 220V/50HZ                                                                                                                                                                                                                                                                                                    |
| Material:          | Exterior wall: Mirror stainless steel<br>Insulation: 40mm Black cotton<br>Interior wall: ACM<br>Workbench: 201 stainless steel<br>Floor: Non-slip aluminium checkered floor                                                                                                                                  |
| Trailer Accessory: | 88cm safety chain<br>Trailer hitch ball<br>Trailer coupler<br>Trailer stabilizers<br>Heavy-duty trailer jack with wheel<br>Flip down stainless steel serving shelf<br>Door stop<br>7 pin trailer connector<br>Brake system<br>Air conditioner<br>Stainless steel generator cage<br>Generator<br>Brake system |
| Electrical System: | Electrical panel board<br>Circuit breaker<br>Power sockets<br>Generator receptacles with cover                                                                                                                                                                                                               |
| Lighting:          | Interior LED light bars<br>Side lights<br>Trailer tail lights & red reflectors<br>License lights<br>LEO LOGO sign                                                                                                                                                                                            |

#### Details

- Front -

- Side -

- Door -

- Towing -

- Towing -

- Inside -
- Kitchen Equipment -

- Bar Equipment -