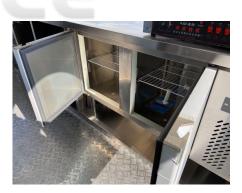

| Water Sink Kits:     | 2 compartment water sink<br>Commercial faucet for cold & hot water<br>Floor drain                                                                                                                                                        |
|----------------------|------------------------------------------------------------------------------------------------------------------------------------------------------------------------------------------------------------------------------------------|
| Water Supply System: | 24V water pump<br>25L clean water tank<br>25L waste water tank                                                                                                                                                                           |
| Kitchen Equipment:   | Front stainless steel workbench with cabinets, Width: 60cm<br>Rear stainless steel workbench, Width: 65cm<br>Under-bench fridge<br>Cash drawer<br>Pizza oven<br>98L drink cooler<br>Ice maker<br>4 tap beer tower<br>Pull-out trash cans |
| Warranty:            | 1 year warranty for free                                                                                                                                                                                                                 |
|                      |                                                                                                                                                                                                                                          |

- Water Tanks -

- Fridge -