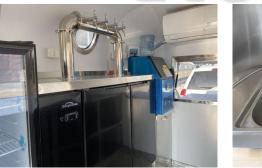

| Water Sink Kits:     | 2 compartment water sink<br>Commercial faucet for cold & hot water<br>Floor drain                                                                                                                                                        |
|----------------------|------------------------------------------------------------------------------------------------------------------------------------------------------------------------------------------------------------------------------------------|
| Water Supply System: | 24V water pump<br>25L clean water tank<br>25L waste water tank                                                                                                                                                                           |
| Kitchen Equipment:   | Front stainless steel workbench with cabinets, Width: 60cm<br>Rear stainless steel workbench, Width: 65cm<br>Under-bench fridge<br>Cash drawer<br>Pizza oven<br>98L drink cooler<br>Ice maker<br>4 tap beer tower<br>Pull-out trash cans |
| Warranty:            | 1 year warranty for free                                                                                                                                                                                                                 |
|                      |                                                                                                                                                                                                                                          |

#### Details

- Front -

- Side -

- Door -

- Towing -

- Towing -

- Inside -
- Kitchen Equipment -

- Bar Equipment -