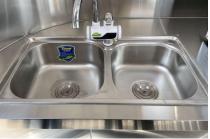

| Water Sink Kits:     | 2 compartment water sink<br>Commercial faucet for cold & hot water<br>Floor drain                                                                                                                                                        |
|----------------------|------------------------------------------------------------------------------------------------------------------------------------------------------------------------------------------------------------------------------------------|
| Water Supply System: | 24V water pump<br>25L clean water tank<br>25L waste water tank                                                                                                                                                                           |
| Kitchen Equipment:   | Front stainless steel workbench with cabinets, Width: 60cm<br>Rear stainless steel workbench, Width: 65cm<br>Under-bench fridge<br>Cash drawer<br>Pizza oven<br>98L drink cooler<br>Ice maker<br>4 tap beer tower<br>Pull-out trash cans |
| Warranty:            | 1 year warranty for free                                                                                                                                                                                                                 |
|                      |                                                                                                                                                                                                                                          |

#### Details

- Front -

- Side -

- Door -

- Towing -

- Towing -

- Inside -
- Kitchen Equipment -

- Bar Equipment -